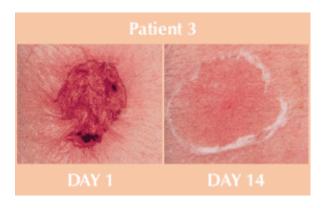

## Cilcalfate

### Restorative Skin Cream

# KEY INGREDIENTS HELP TO HEAL FAST & SCAR LESS!!









#### Indication

- Cuts, scrapes, scratches
- Burns
- Cracked skin
- Stitches
- Hair removal
- Diaper rash
- Post-treatment
- Folliculitis (razor burn bumps) 2nd

#### **Benefits**

- Helps speed the skin recovery process
- Provides a healthy skin environment to minimize a potential infection
- Prevents signs of scarring
- Fragrance-free, preservative-free, colorant-free
- Avène Thermal Spring Water to soothe and soften the skin
- Hypoallergenic and noncomedogenic

#### How to use

Apply twice daily to problem area after cleansing with a soap-free cleanser or Avène Thermal Spring Water.