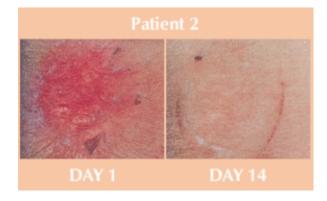

## Cilcalfate

### Restorative Skin Cream

# KEY INGREDIENTS HELP TO HEAL FAST & SCAR LESS!!









#### Indication

- Cuts, scrapes, scratches
- Burns
- Cracked skin
- Stitches
- Hair removal
- Diaper rash
- Post-treatment
- Folliculitis (razor burn bumps) 2nd

#### **Benefits**

- Helps speed the skin recovery process
- Provides a healthy skin environment to minimize a potential infection
- Prevents signs of scarring
- Fragrance-free, preservative-free, colorant-free
- Avène Thermal Spring Water to soothe and soften the skin
- Hypoallergenic and noncomedogenic

#### How to use

Apply twice daily to problem area after cleansing with a soap-free cleanser or Avène Thermal Spring Water.