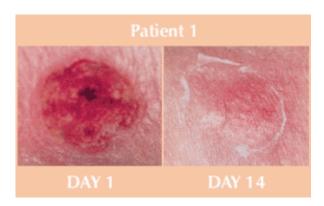

## Cilcalfate

### Restorative Skin Cream

# KEY INGREDIENTS HELP TO HEAL FAST & SCAR LESS!!









#### Indication

- Cuts, scrapes, scratches
- Burns
- Cracked skin
- Stitches
- Hair removal
- Diaper rash
- Post-treatment
- Folliculitis (razor burn bumps) 2nd

#### **Benefits**

- Helps speed the skin recovery process
- Provides a healthy skin environment to minimize a potential infection
- Prevents signs of scarring
- Fragrance-free, preservative-free, colorant-free
- Avène Thermal Spring Water to soothe and soften the skin
- Hypoallergenic and noncomedogenic

#### How to use

Apply twice daily to problem area after cleansing with a soap-free cleanser or Avène Thermal Spring Water.